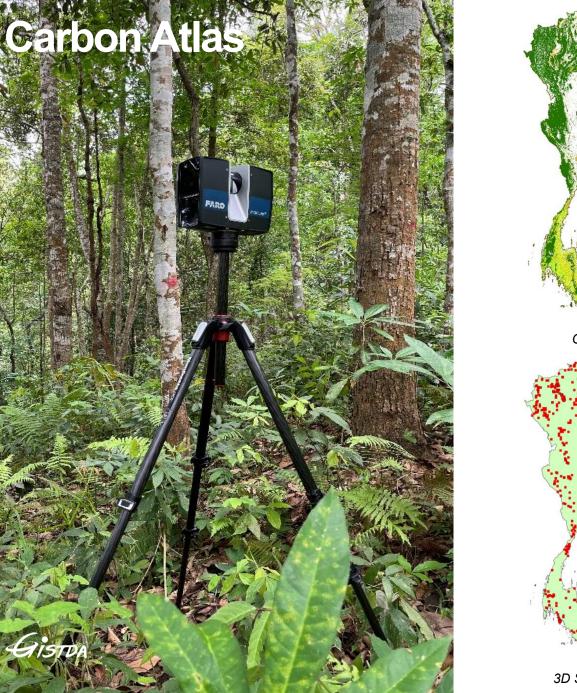

#### Key Benefits:

- Approved Methodology: Officially approved by TGO under the T-VER framework.
- High Accuracy: Built using > 1,000 field plots collected with 3D terrestrial laser scanning, ensuring robust biomass and carbon modeling with validated accuracy.
- Lower Costs: Cut MRV expenses by up to 70% through satellite-based remote sensing and automation.
- Scalability: Suitable for any project size—from a few rai to millions of hectares—enabling both smallholder and National-level initiatives..

#### Contact Us:

For inquiries or to learn more about our tree carbon DMRV service, please contact us:

Phone: +66 2141 4444 Email: service@gistda.or.th Website: www.gistda.or.th

3D Scanning Plots

Forest Canopy Density