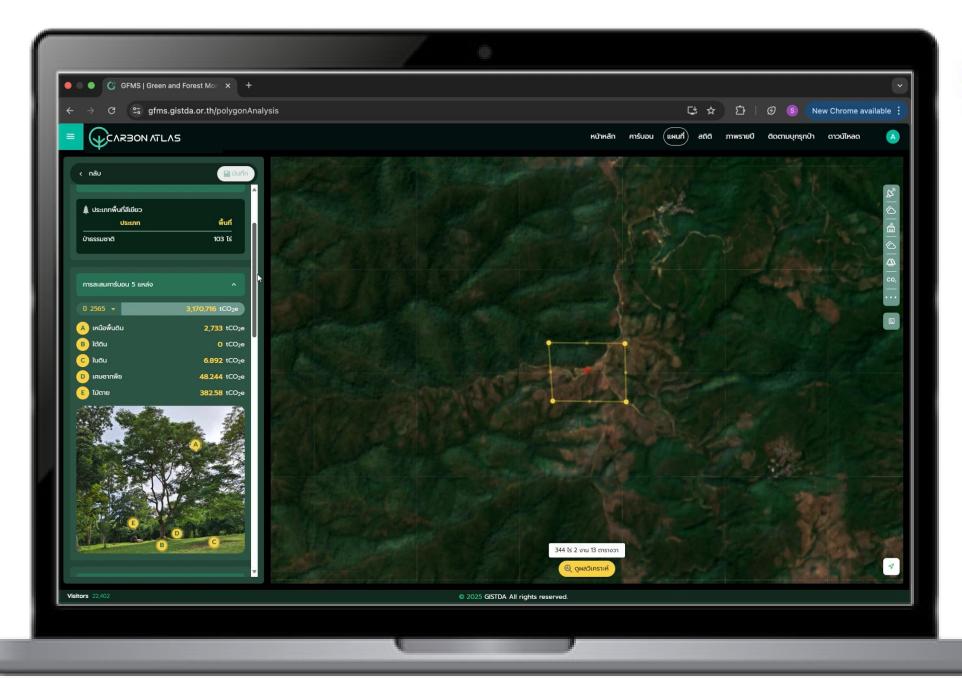

#### How It Works:

• **Define Land Parcel:** Upload field boundary or use interactive map to select area, then automatically check geolocation criteria.

v dinterocari

Forest

- Run Models: Process data and generate carbon estimates with TGO-approved models.
- Review MRV Report: Output includes carbon stock, emissions/removals, and credit potential aligned with T-VER.
- Download or Connect via API: Get data in report format or integrate via APIs for automated workflows.