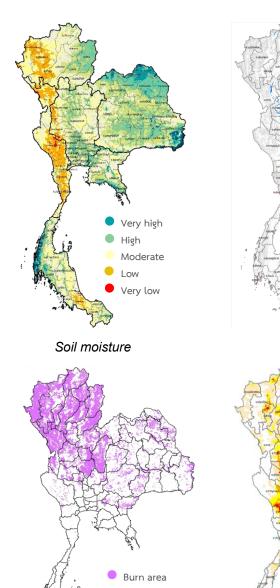

rvices and data directly via secure RESTful API.

#### Key Areas:





Forest



Plantation

#### How It Works:

• **Define Land Parcel:** Upload field boundary or use interactive map to select area, then automatically check geolocation criteria.

v dinterocari

Forest

- Run Models: Process data and generate carbon estimates with TGO-approved models.
- Review MRV Report: Output includes carbon stock, emissions/removals, and credit potential aligned with T-VER.
- Download or Connect via API: Get data in report format or integrate via APIs for automated workflows.

#### Contact Us:

For inquiries or to learn more about our tree carbon DMRV service, please contact us:

Phone: +66 2141 4444 Email: service@gistda.or.th Website: www.gistda.or.th





3D Scanning Plots

Forest Canopy Density





Burn area



High risk Moderate risk Low risk Very low

Drought

# Additional GISTDA





The satellite-powered platform for estimating carbon storage to support climate action and sustainable management.



#### Carbon dMRV service

Use advance satellite analytics and AI – powered remote sensing to automatically estimate carbon stock.



#### Carbon credit at fieldscale

Calculate carbon credits at the plot level to support verification and participation in carbon markets.



#### MRV Open APIs Access MRV services and data

Access MRV services and data directly via secure RESTful API.

#### Contact Us:

For inquiries or to learn more about platform, please contact us:

Phone: +66 2141 4444 Email: service@gistda.or.th Website: www.gistda.or.th

| Customers / Users