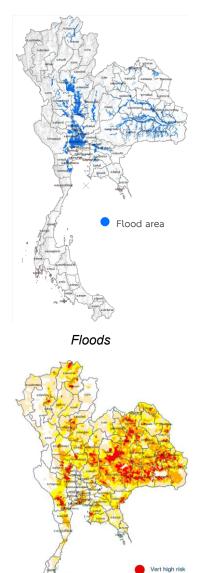

ta directly via secure RESTful API.

#### Key Areas:





Forest



Plantation

#### How It Works:

• **Define Land Parcel:** Upload field boundary or use interactive map to select area, then automatically check geolocation criteria.

v dinterocari

Forest

- Run Models: Process data and generate carbon estimates with TGO-approved models.
- Review MRV Report: Output includes carbon stock, emissions/removals, and credit potential aligned with T-VER.
- Download or Connect via API: Get data in report format or integrate via APIs for automated workflows.

#### Contact Us:

For inquiries or to learn more about our tree carbon DMRV service, please contact us:

Phone: +66 2141 4444 Email: service@gistda.or.th Website: www.gistda.or.th





3D Scanning Plots

Forest Canopy Density





Burn area



High risk Moderate risk Low risk Very low

Drought

# Additional GISTDA





The satellite-powered platform for estimating carbon storage to support climate action and sustainable management.



#### Carbon dMRV service

Use advance satellite analytics and AI – powered remote sensing to automatically estimate carbon stock.



#### Carbon credit at fieldscale

Calculate carbon credits at the plot level to support verification and participation in carbon markets.



#### MRV Open APIs Access MRV services and data

Access MRV services and data directly via secure RESTful API.

#### Contact Us:

For inquiries or to learn more about platform, please contact us:

Phone: +66 2141 4444 Email: service@gistda.or.th Website: www.gistda.or.th

| Customers / Users