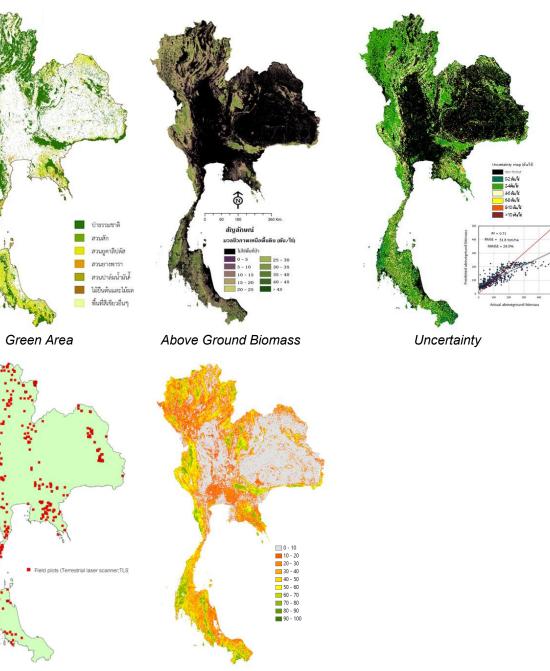

## **Carbon Atlas**

#### Carbon dMRV service

Use advance satellite analytics and AI – powered remote sensing to automatically estimate carbon stock.

#### Carbon credit at fieldscale

Calculate carbon credits at the plot level to support verification and participation in carbon markets.